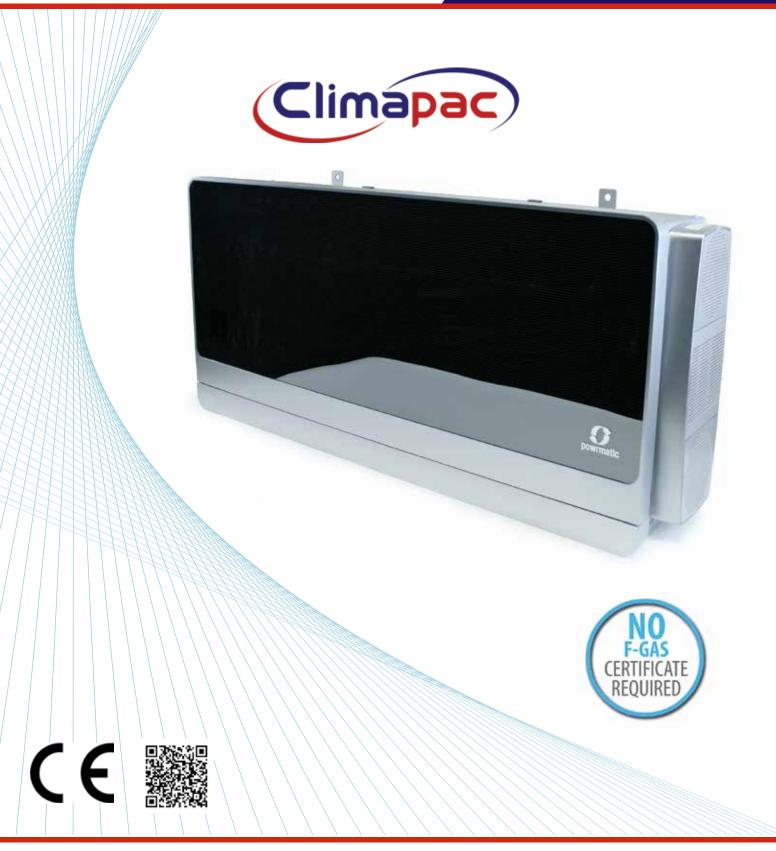

# Climapac Packaged High Wall Air Conditioners

Heat Pumps & Air Conditioning Units

#### **Key Features**

Complete packaged unit with built in evaporator and condenser, no external unit required. Its wall mounted design enables air intake to condenser and discharge from condenser, through the wall via supplied inlet/outlet grilles.

This highly attractive polished black finish twin duct unit will add equal value to the office, apartment or hotel room.

The Climapac does not require a F-Gas certified engineer to install.