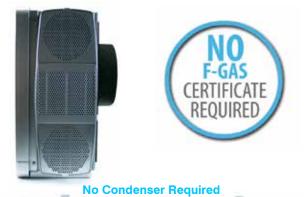

#### **Key Features**

Complete packaged unit with built in evaporator and condenser, no external unit required. Its wall mounted design enables air intake to condenser and discharge from condenser, through the wall via supplied inlet/outlet grilles.

This highly attractive polished black finish twin duct unit will add equal value to the office, apartment or hotel room.

The Climapac does not require a F-Gas certified engineer to install.